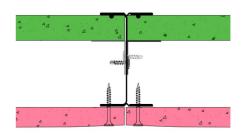

## SE70-K-56 - SPEEDLINE System Data Sheet - Version V1 (24-10-23)

SPEEDLINE 70mm 'l' Stud Shaft Encasement @600mm Ctrs, with Knauf 15mm Fire Panel, Knauf 19mm Coreboard,

## System Performance Breakdown

Fire Resistance:

BS476 Part 22:1987:

Test Ref & Date or Applied Ref & Report:

Max Height: Thickness:

Duty Grade: BS 5234: Part 2:1992:

Sound Insulation:

60/60 FromShaftSideOnly Minutes (Integrity/Insulation).

BRE 303713 - BRE Report P102396-1012B Refer to Speedline Specification Clause

**87 mm.** (At Base Track, Excluding Finishes)

Heavy - Annexes A-F

40 RwdB, Date Tested or Assessed Against -